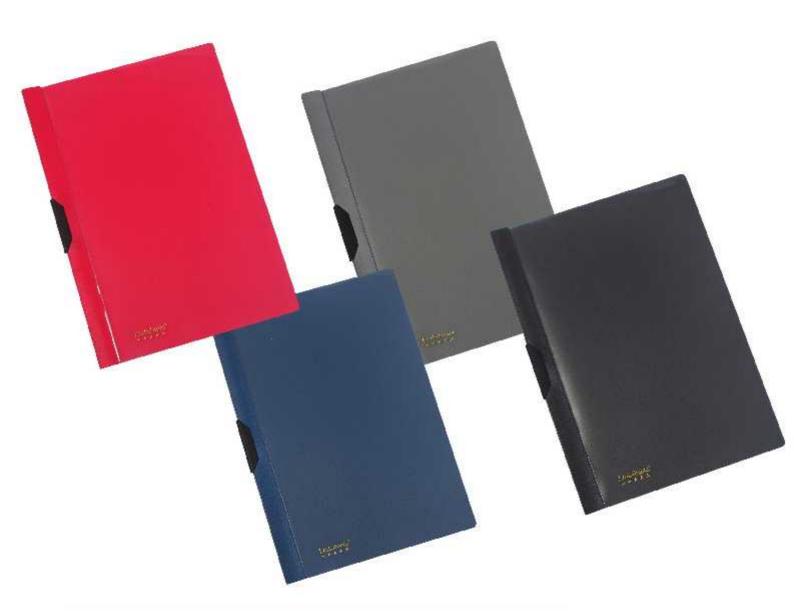

| 01400790 | Carpeta con clip | negro  | A4 |
|----------|------------------|--------|----|
| 01400791 | Carpeta con clip | marino | A4 |
| 01400792 | Carpeta con clip | rojo   | A4 |
| 01400793 | Carpeta con clip | gris   | A4 |