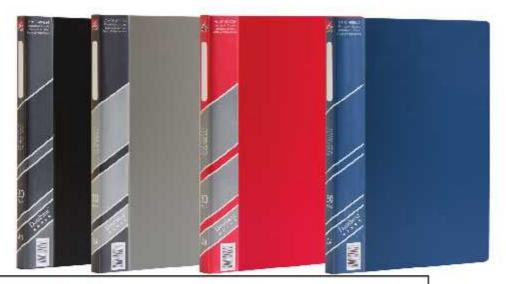

|        | 014007 | 79 C   | arpet | a base | opaca   | marino  | OFICIO |
|--------|--------|--------|-------|--------|---------|---------|--------|
| 014009 | 58 C   | arpeta | base  | opaca  | premium | negro   | A4     |
| 014009 | 59 C   | arpeta | base  | opaca  | premium | marino  | A4     |
| 014009 | 6C C   | arpeta | base  | opaca  | premium | rojo    | A4     |
| 014009 | 61 C   | arpeta | base  | opaca  | premium | gris    | A4     |
| 014009 | 62 C   | arpeta | base  | opaca  | premium | francia | A4     |
| 014009 | 63 C   | arpeta | base  | opaca  | premium | bordo   | A4     |
| 014009 | 64 C   | arpeta | base  | opaca  | premium | verde   | A4     |
| 014009 | 65 C   | arpeta | base  | opaca  | premium | negro   | OFICIO |
| 014009 | 66 C   | arpeta | base  | opaca  | premium | marino  | OFICIO |