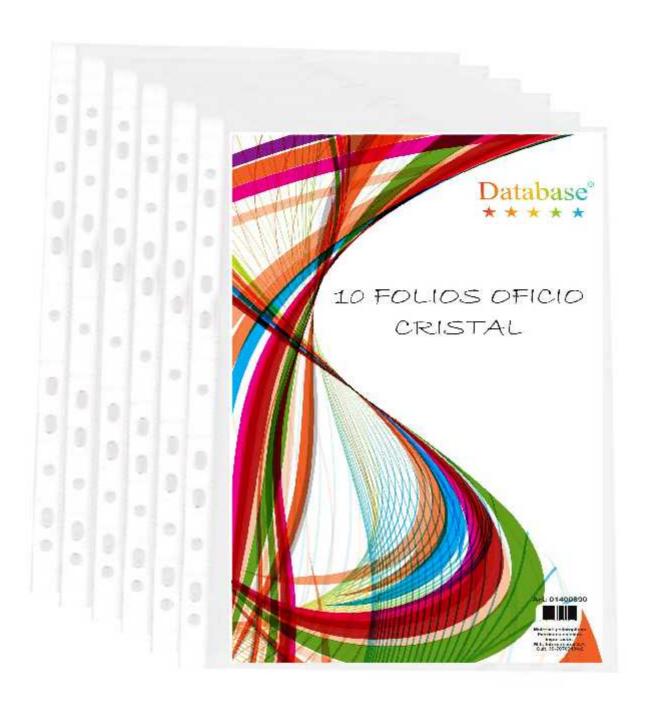

chivo | de | 2cm | transparente | A4 |
|----------|------|---------|----|-----|--------------|----|
| 01400826 | Caja | archivo | de | 2cm | rojo         | A4 |

| 01400830 | Caja | archivo | de | 4,5cm | transparente | A4     |
|----------|------|---------|----|-------|--------------|--------|
| 01400832 | Caja | archivo | de | 4,5cm | rojo         | A4     |
| 01400839 | Caja | archivo | de | 4,5cm | transparente | OFICIO |
| 01400840 | Caja | archivo | de | 4,5cm | azul         | OFICIO |
| 01400841 | Caja | archivo | de | 4,5cm | rojo         | OFICIO |





| 01400790 | Carpeta con clip | negro  | A4 |
|----------|------------------|--------|----|
| 01400791 | Carpeta con clip | marino | A4 |
| 01400792 | Carpeta con clip | rojo   | A4 |
| 01400793 | Carpeta con clip | gris   | A4 |



01400890 set de 10 folios cristal OFICIO



## Altura:36.5cm

```
01400953/A Bibliorato OFICIO lomo 5,5 (angosto) rojo
01400956/A Bibliorato OFICIO lomo 5,5 (angosto) amarillo
01400957/A Bibliorato OFICIO lomo 5,5 (angosto) naranja
```



Bilbliorato armado, (A)