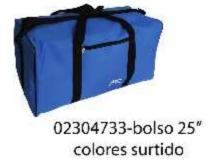

04104865-Canopla 2 pisos lona estampada

04104864-Canopla 2 pisos lona estampada

02304720-bolso 30" negro

02304721-bolso 30" colores surtido

02304722-bolso 27" negro

02304815-bolso 23" negro

02304817-bolso 21" negro