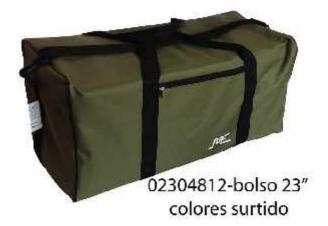

04104865-Canopla 2 pisos lona estampada

04104864-Canopla 2 pisos lona estampada

02304720-bolso 30" negro

02304721-bolso 30" colores surtido

02304722-bolso 27" negro

02304815-bolso 23" negro

02304817-bolso 21" negro

02304816-bolso 23" colores surtido

05303753-Portadocumentos para auto y viaje

05303749-Cartera de hombre 24cm

05204867-Portafolio

05204866-Portafolio con tapa

05717070 - set de 3 valijas 19"23"27"

01400926 Carpeta con 30 folios rojo A4 01400738 Carpeta con 60 folios negro OFICIO