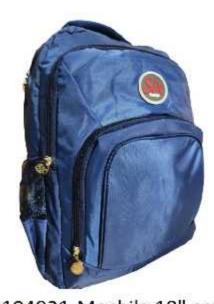

02104785 - Mochila 17" estampada

02104819-Mochila 14"

02104740-Mochila 14"

02104838-Mochila 14"

02104841-Mochila 14"

02104840-Mochila 14"

02104745-Mochila 12"

02104746-Mochila 12"