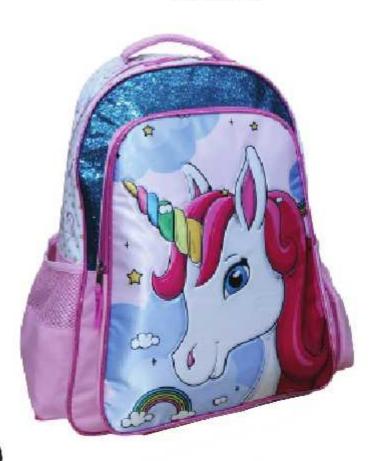

02104852 - Mochila 18" Futbol

02104854 - Mochila 18" Unicornio

02104806 - Mochila carro 18" Six

02104807 - Mochila carro 18" Six

02104808 - Mochila carro 18" Six 4

02104792-Mochila 18" espalda acolchada

02104794-Mochila 18" espalda acolchada