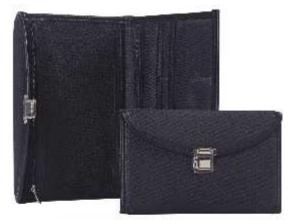

02304816-bolso 23" colores surtido

05303753-Portadocumentos para auto y viaje

05303749-Cartera de hombre 24cm

05204867-Portafolio

05204866-Portafolio con tapa

05717070 - set de 3 valijas 19"23"27"

01400926 Carpeta con 30 folios rojo A4 01400738 Carpeta con 60 folios negro OFICIO