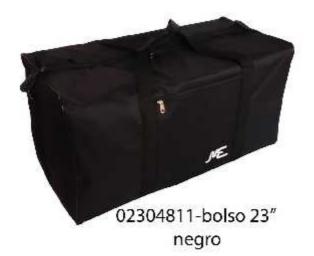

04104865-Canopla 2 pisos lona estampada

04104864-Canopla 2 pisos lona estampada

02304720-bolso 30" negro

02304721-bolso 30" colores surtido

02304722-bolso 27" negro

02304815-bolso 23" negro

02304817-bolso 21" negro