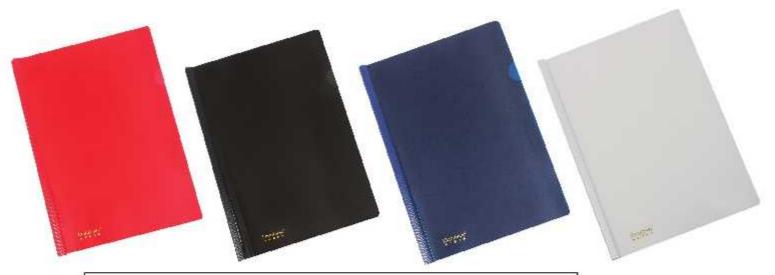

| 01400757 | Carpeta velox | gris | OFICIO |
|----------|---------------|------|--------|
|----------|---------------|------|--------|

| 01400824 | Caja | archivo | de | 2cm | transparente | A4 |
|----------|------|---------|----|-----|--------------|----|
| 01400826 | Caja | archivo | de | 2cm | rojo         | A4 |