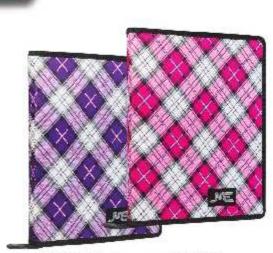

01315579-Carpeta 2X40 A4 con cierre impresa

00020042-Canopla con brillos

04104858 - canopla doble estampada

04104859 - canopla doble estampada

04104860 - canopla cofre 2 cierres estampada

04104861 - canopla cofre 2 cierres estampada