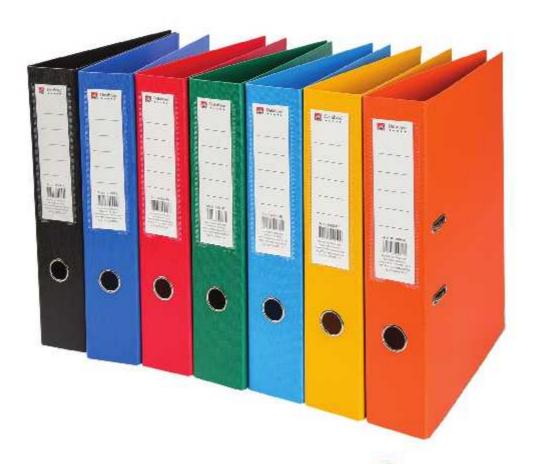

## Altura:36.5cm

```
01400953/A Bibliorato OFICIO lomo 5,5 (angosto) rojo
01400956/A Bibliorato OFICIO lomo 5,5 (angosto) amarillo
01400957/A Bibliorato OFICIO lomo 5,5 (angosto) naranja
```

Bilbliorato armado, (A)