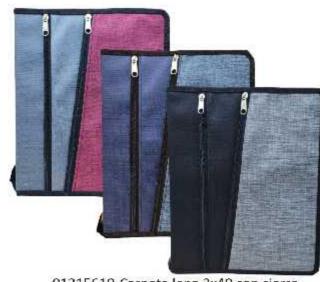

01315610-Carpeta Iona 3x40 con cierre y dos bolsillos al frente

01315611-Carpeta Iona 3x40 con cierre y bolsillo al frente

01315612-Carpeta Iona 3x40 con cierre y dos bolsillos al frente

01315574-Carpeta 2X40 A4 con cierre Iona