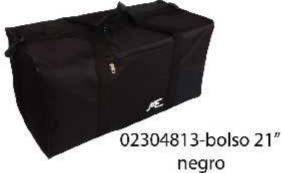

04104865-Canopla 2 pisos lona estampada

04104864-Canopla 2 pisos lona estampada

02304720-bolso 30" negro

02304721-bolso 30" colores surtido

02304722-bolso 27" negro

02304815-bolso 23" negro

02304817-bolso 21" negro