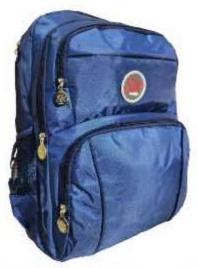

02104785 - Mochila 17" estampada

02104819-Mochila 14"

02104740-Mochila 14"

02104838-Mochila 14"

02104841-Mochila 14"

02104840-Mochila 14"

02104745-Mochila 12"

02104746-Mochila 12"