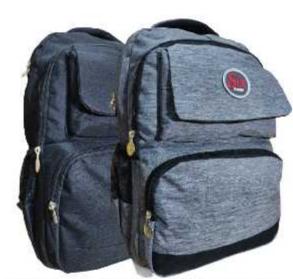

02104796-Mochila 18" espalda acolchada

02104793-Mochila 18" espalda acolchada

02104795-Mochila 18" espalda acolchada

02104797-Mochila 18" espalda acolchada

02104798-Mochila 18" espalda acolchada

02104799-Mochila 18" espalda acolchada

02104800-Mochila 18" espalda acolchada

02104801-Mochila 18" espalda acolchada

02104802-Mochila 18" espalda acolchada

02104803-Mochila 18" espalda acolchada

02104804-Mochila 18" espalda acolchada

02104824-Mochila 18" espalda acolchada

02104805-Mochila 18" espalda acolchada

02104825-Mochila 18" espalda acolchada

02104826-Mochila 18" espalda acolchada

02104827-Mochila 18" espalda acolchada

02104828-Mochila 18" espalda acolchada

02104829-Mochila 18" espalda acolchada

02104830-Mochila 18" espalda acolchada

02104831-Mochila 18" espalda acolchada

02104832-Mochila 18" espalda acolchada

02104833-Mochila 18" espalda acolchada

02104834-Mochila 18" espalda acolchada

02104835-Mochila 18" espalda acolchada

02104836-Mochila 18" espalda acolchada

02104837-Mochila 18" espalda acolchada