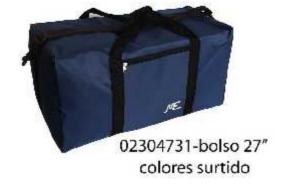

04104865-Canopla 2 pisos lona estampada

04104864-Canopla 2 pisos lona estampada

02304720-bolso 30" negro

02304721-bolso 30" colores surtido

02304722-bolso 27" negro

02304815-bolso 23" negro

02304817-bolso 21" negro