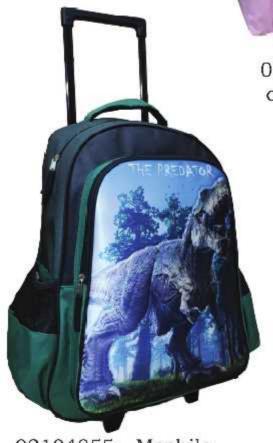

02104849 - Mochila carro 18" Autos

02104851 - Mochila carro 18" Futbol

02104855 - Mochila carro 18" Dinosaurios

02104856 - Mochila carro 18" Gamer

02104857 - Mochila carro 18" Panda

02104850 - Mochila 18" Autos