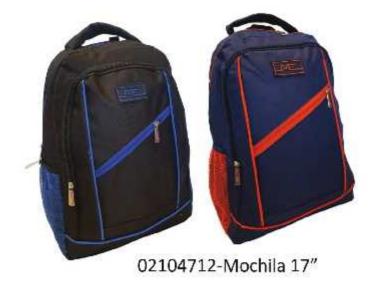

## 02104820-Mochila 18" espalda acolchada MELANGE

02104821-Mochila 18" espalda acolchada MELANGE

02104822-Mochila 18" espalda acolchada MELANGE

02104675-Mochila 17"

02104676-Mochila 17"

02104677-Mochila 17"

02104680-Mochila 17"

02104769-Mochila 17"

02104770-Mochila 17"

02104780 - Mochila 17" estampada

02104782 - Mochila 17" estampada

02104784 - Mochila 17" estampada

02104781 - Mochila 17" estampada

02104783 - Mochila 17" estampada