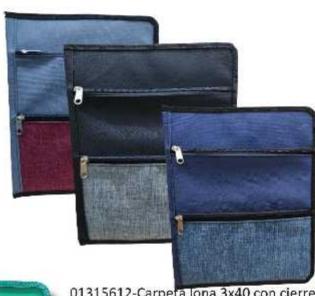

01315610-Carpeta Iona 3x40 con cierre y dos bolsillos al frente

01315611-Carpeta Iona 3x40 con cierre y bolsillo al frente

01315612-Carpeta Iona 3x40 con cierre y dos bolsillos al frente

01315574-Carpeta 2X40 A4 con cierre Iona