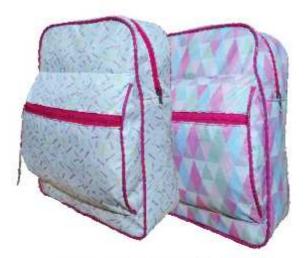

02104796-Mochila 18" espalda acolchada

02104793-Mochila 18" espalda acolchada

02104795-Mochila 18" espalda acolchada

02104797-Mochila 18" espalda acolchada

02104798-Mochila 18" espalda acolchada

02104799-Mochila 18" espalda acolchada