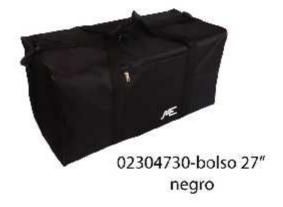

04104865-Canopla 2 pisos lona estampada

04104864-Canopla 2 pisos lona estampada

02304720-bolso 30" negro

02304721-bolso 30" colores surtido

02304722-bolso 27" negro

02304815-bolso 23" negro

02304817-bolso 21" negro