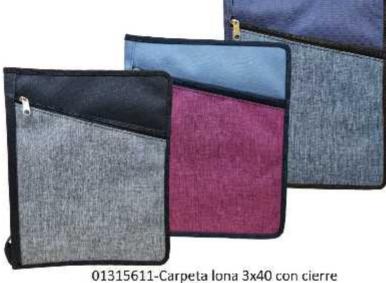

01315610-Carpeta Iona 3x40 con cierre y dos bolsillos al frente

01315611-Carpeta Iona 3x40 con cierre y bolsillo al frente

01315612-Carpeta Iona 3x40 con cierre y dos bolsillos al frente

01315574-Carpeta 2X40 A4 con cierre Iona