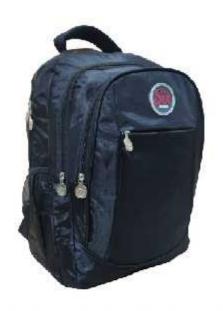

## 02104820-Mochila 18" espalda acolchada MELANGE

02104821-Mochila 18" espalda acolchada MELANGE

02104822-Mochila 18" espalda acolchada MELANGE

02104675-Mochila 17"

02104676-Mochila 17"

02104677-Mochila 17"