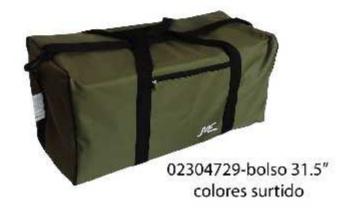

04104865-Canopla 2 pisos lona estampada

04104864-Canopla 2 pisos lona estampada

02304720-bolso 30" negro

02304721-bolso 30" colores surtido

02304722-bolso 27" negro

02304815-bolso 23" negro

02304817-bolso 21" negro