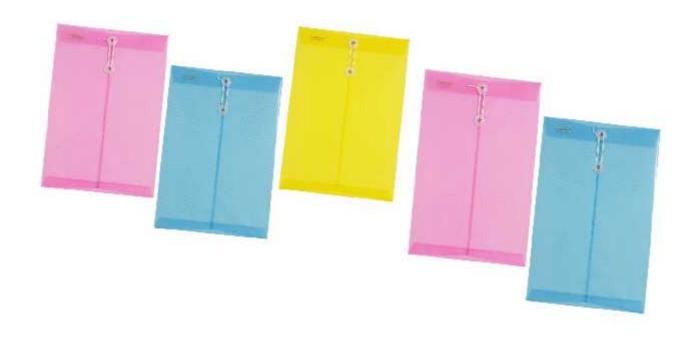

| 01400809 | Sobre con hilo | amarillo | Λ4     |
|----------|----------------|----------|--------|
| 01400811 | Sobre con hilo | azul     | OFICIO |
| 01400812 | Sobre con hilo | rojo     | OFICIO |
| 01400813 | Sobre con hilo | amarillo | OFICIO |