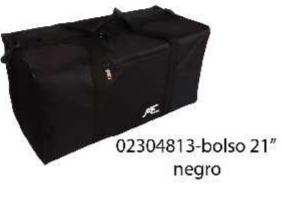

04104865-Canopla 2 pisos lona estampada

04104864-Canopla 2 pisos lona estampada

02304720-bolso 30" negro

02304721-bolso 30" colores surtido

02304722-bolso 27" negro

02304815-bolso 23" negro

02304817-bolso 21" negro