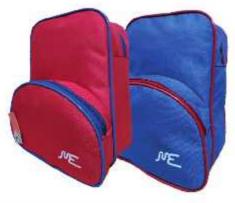

02104796-Mochila 18" espalda acolchada

02104793-Mochila 18" espalda acolchada

02104795-Mochila 18" espalda acolchada

02104797-Mochila 18" espalda acolchada

02104798-Mochila 18" espalda acolchada

02104799-Mochila 18" espalda acolchada