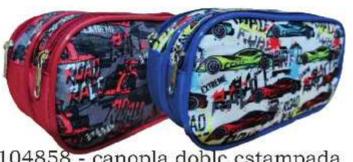

01315579-Carpeta 2X40 A4 con cierre impresa

00020042-Canopla con brillos

04104858 - canopla doble estampada

04104859 - canopla doble estampada

04104860 - canopla cofre 2 cierres estampada

04104861 - canopla cofre 2 cierres estampada