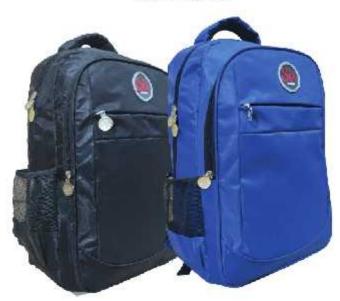

## 02104820-Mochila 18" espalda acolchada MELANGE

02104821-Mochila 18" espalda acolchada MELANGE

02104822-Mochila 18" espalda acolchada MELANGE

02104675-Mochila 17"

02104676-Mochila 17"

02104677-Mochila 17"