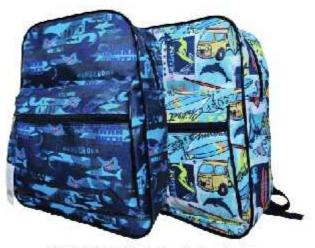

02104796-Mochila 18" espalda acolchada

02104793-Mochila 18" espalda acolchada

02104795-Mochila 18" espalda acolchada

02104797-Mochila 18" espalda acolchada

02104798-Mochila 18" espalda acolchada

02104799-Mochila 18" espalda acolchada