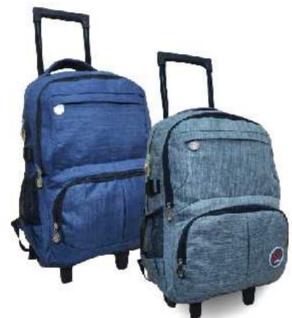

02104849 - Mochila carro 18" Autos

02104851 - Mochila carro 18" Futbol

02104855 - Mochila carro 18" Dinosaurios

02104856 - Mochila carro 18" Gamer

02104857 - Mochila carro 18" Panda

02104850 - Mochila 18" Autos