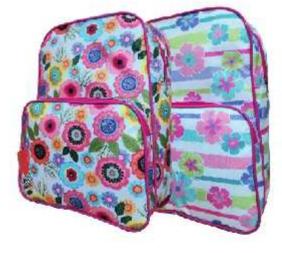

02104796-Mochila 18" espalda acolchada

02104793-Mochila 18" espalda acolchada

02104795-Mochila 18" espalda acolchada

02104797-Mochila 18" espalda acolchada

02104798-Mochila 18" espalda acolchada

02104799-Mochila 18" espalda acolchada