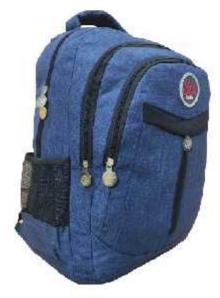

## 02104820-Mochila 18" espalda acolchada MELANGE

02104821-Mochila 18" espalda acolchada MELANGE

02104822-Mochila 18" espalda acolchada MELANGE

02104675-Mochila 17"

02104676-Mochila 17"

02104677-Mochila 17"