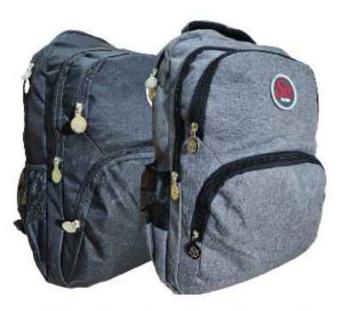

02104796-Mochila 18" espalda acolchada

02104793-Mochila 18" espalda acolchada

02104795-Mochila 18" espalda acolchada

02104797-Mochila 18" espalda acolchada

02104798-Mochila 18" espalda acolchada

02104799-Mochila 18" espalda acolchada

02104800-Mochila 18" espalda acolchada

02104801-Mochila 18" espalda acolchada

02104802-Mochila 18" espalda acolchada

02104803-Mochila 18" espalda acolchada

02104804-Mochila 18" espalda acolchada

02104824-Mochila 18" espalda acolchada

02104805-Mochila 18" espalda acolchada

02104825-Mochila 18" espalda acolchada

02104826-Mochila 18" espalda acolchada

02104827-Mochila 18" espalda acolchada

02104828-Mochila 18" espalda acolchada

02104829-Mochila 18" espalda acolchada

02104830-Mochila 18" espalda acolchada

02104831-Mochila 18" espalda acolchada

02104832-Mochila 18" espalda acolchada

02104833-Mochila 18" espalda acolchada

02104834-Mochila 18" espalda acolchada

02104835-Mochila 18" espalda acolchada

02104836-Mochila 18" espalda acolchada

02104837-Mochila 18" espalda acolchada