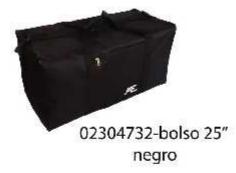

- canopla cofre 2 cierres estampada



04103447-Canopla tubo chico Iona lisa



04104512-Canopla desplegable Iona



04104511-Canopla desplegable Iona



04104771-Canopla chata estampada



Iona lisa



04103205-Canopla chata lona



04104734 - canopla chata con bolsillo



04104737 - canopla estampada dinosaurios



04104735 - canopla estampada gamer



04102905-Canopla 1 piso Iona lisa



04104863-Canopla 1 piso lona estampada



04104862-Canopla 1 piso lona estampada



04102907-Canopla 2 pisos Iona lisa





04104865-Canopla 2 pisos lona estampada





04104864-Canopla 2 pisos lona estampada



02304720-bolso 30" negro



02304721-bolso 30" colores surtido



02304722-bolso 27" negro



02304815-bolso 23" negro



02304817-bolso 21" negro



02304816-bolso 23" colores surtido























05303753-Portadocumentos para auto y viaje







05303749-Cartera de hombre 24cm



05204867-Portafolio



05204866-Portafolio con tapa



05717070 - set de 3 valijas 19"23"27"



01400926 Carpeta con 30 folios rojo A4 01400738 Carpeta con 60 folios negro OFICIO



|        | 014007 | 79 C   | arpet | a base | opaca   | marino  | OFICIO |
|--------|--------|--------|-------|--------|---------|---------|--------|
| 014009 | 58 C   | arpeta | base  | opaca  | premium | negro   | A4     |
| 014009 | 59 C   | arpeta | base  | opaca  | premium | marino  | A4     |
| 014009 | 6C C   | arpeta | base  | opaca  | premium | rojo    | A4     |
| 014009 | 61 C   | arpeta | base  | opaca  | premium | gris    | A4     |
| 014009 | 62 C   | arpeta | base  | opaca  | premium | francia | A4