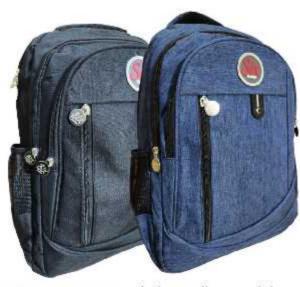

02104852 - Mochila 18" Futbol

02104854 - Mochila 18" Unicornio

02104806 - Mochila carro 18" Six

02104807 - Mochila carro 18" Six

02104808 - Mochila carro 18" Six 4

02104792-Mochila 18" espalda acolchada

02104794-Mochila 18" espalda acolchada