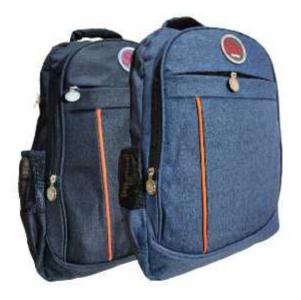

## 02104820-Mochila 18" espalda acolchada MELANGE

02104821-Mochila 18" espalda acolchada MELANGE

02104822-Mochila 18" espalda acolchada MELANGE

02104675-Mochila 17"

02104676-Mochila 17"

02104677-Mochila 17"