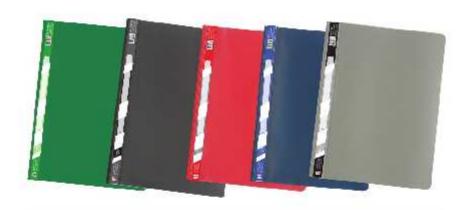

| 01400790 | Carpeta con clip | negro  | A4 |
|----------|------------------|--------|----|
| 01400791 | Carpeta con clip | marino | A4 |
| 01400792 | Carpeta con clip | rojo   | A4 |
| 01400793 | Carpeta con clip | gris   | A4 |