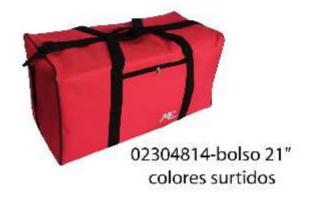

04104865-Canopla 2 pisos lona estampada

04104864-Canopla 2 pisos lona estampada

02304720-bolso 30" negro

02304721-bolso 30" colores surtido

02304722-bolso 27" negro

02304815-bolso 23" negro

02304817-bolso 21" negro