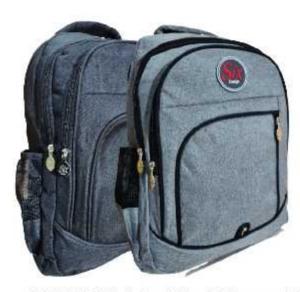

02104852 - Mochila 18" Futbol

02104854 - Mochila 18" Unicornio

02104806 - Mochila carro 18" Six

02104807 - Mochila carro 18" Six

02104808 - Mochila carro 18" Six 4

02104792-Mochila 18" espalda acolchada

02104794-Mochila 18" espalda acolchada