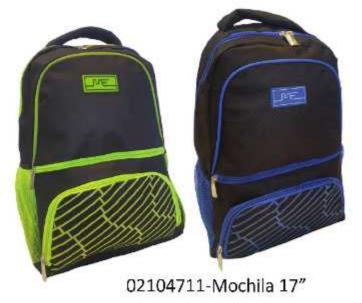

## 02104820-Mochila 18" espalda acolchada MELANGE

02104821-Mochila 18" espalda acolchada MELANGE

02104822-Mochila 18" espalda acolchada MELANGE

02104675-Mochila 17"

02104676-Mochila 17"

02104677-Mochila 17"

02104680-Mochila 17"

02104769-Mochila 17"

02104770-Mochila 17"

02104780 - Mochila 17" estampada

02104782 - Mochila 17" estampada

02104784 - Mochila 17" estampada

02104781 - Mochila 17" estampada

02104783 - Mochila 17" estampada