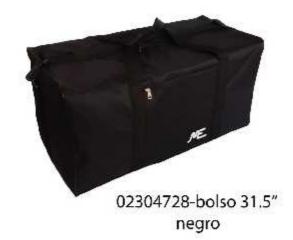

04104865-Canopla 2 pisos lona estampada

04104864-Canopla 2 pisos lona estampada

02304720-bolso 30" negro

02304721-bolso 30" colores surtido

02304722-bolso 27" negro

02304815-bolso 23" negro

02304817-bolso 21" negro